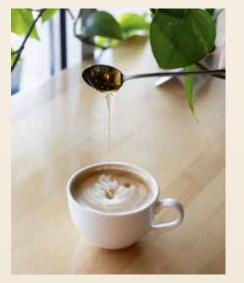

# Photography

Focus on: brightness, vivid colors, natural light, simplicity, natural materials, and slightly muted darks with subtle grain.