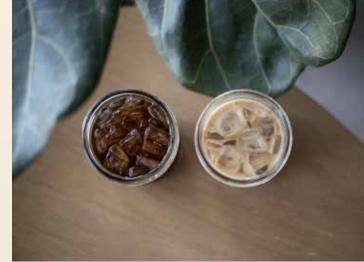

# Photography

Focus on: brightness, vivid colors, natural light, simplicity, natural materials, and slightly muted darks with subtle grain.