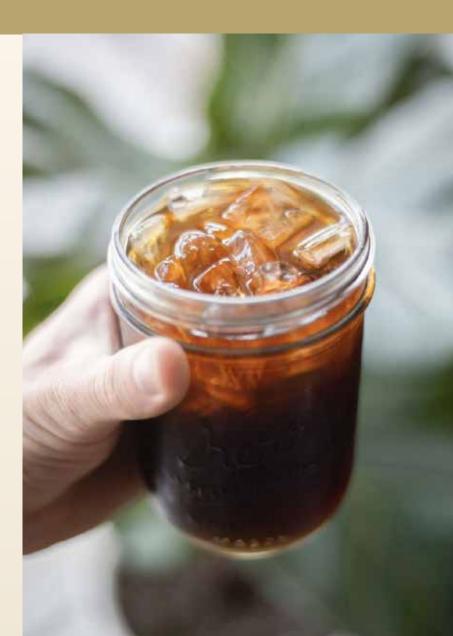

# Photography

Focus on: brightness, vivid colors, natural light, simplicity, natural materials, and slightly muted darks with subtle grain.