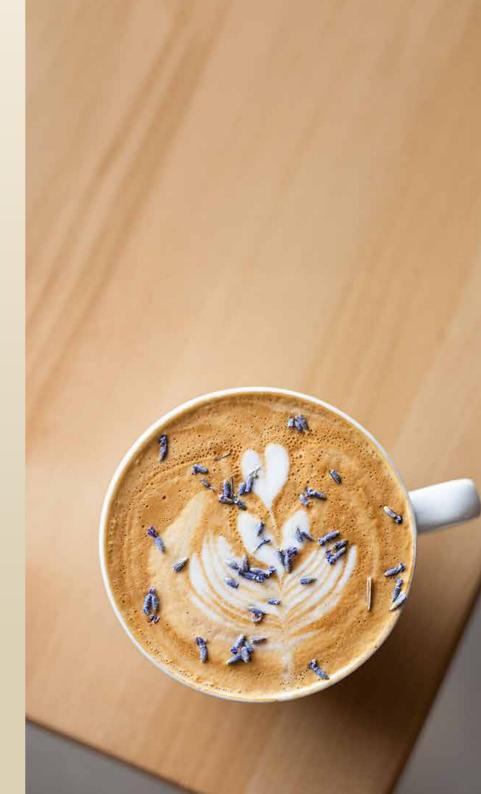

# Photography

Focus on: brightness, vivid colors, natural light, simplicity, natural materials, and slightly muted darks with subtle grain.